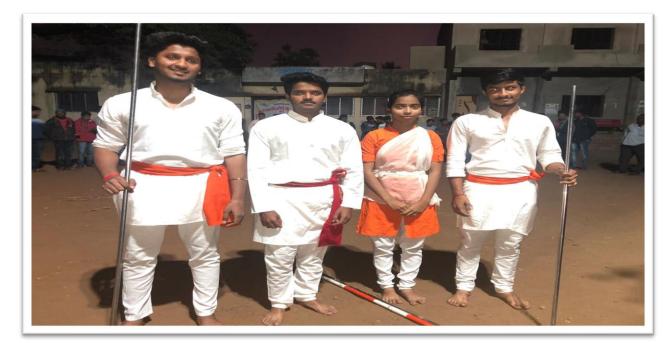

Name of Activity: Demonstration of `Shivkalin mardani khel' by Cultural group, Bharati Vidyapeeth College of Engineering Kolhapur

### COLLEGE OF ENGINEERING, KOLHAPUR

- Organizing Department: NSS unit National Service Scheme (NSS) Unit BVCOEK & cultural team of BVCOEK
- Name of Activity : Demonstration of `Shivkalin mardani khel' by Cultural group. Bharati Vidyapeeth college of Engineering Kolhapur
- Date of Activity : 7<sup>th</sup> Feb 2020
- No. of Participants : 50
- **Details of Activity** : Mardani khel is an armed <u>Indian martial art from Maharashtra</u>. It is particularly known for its use of the uniquely Indian <u>patta (sword)</u> and *vita* (corded lance). The early history of Shivkalin mardani khel as a distinct system is difficult to trace prior to the 1600s, but it is said to owe its development to the particular geographic conditions of <u>Maharashtra</u>. Cultural group and NSS unit of BVCOEK taken a initiative to demonstrate these and performed `Shivkalin Mardani Khel' in front of villagers of Mouje Sangaon. This is an ancient practice to fight against enemy, which is practiced by group of students. This will let the younger generation to know about our tradition.