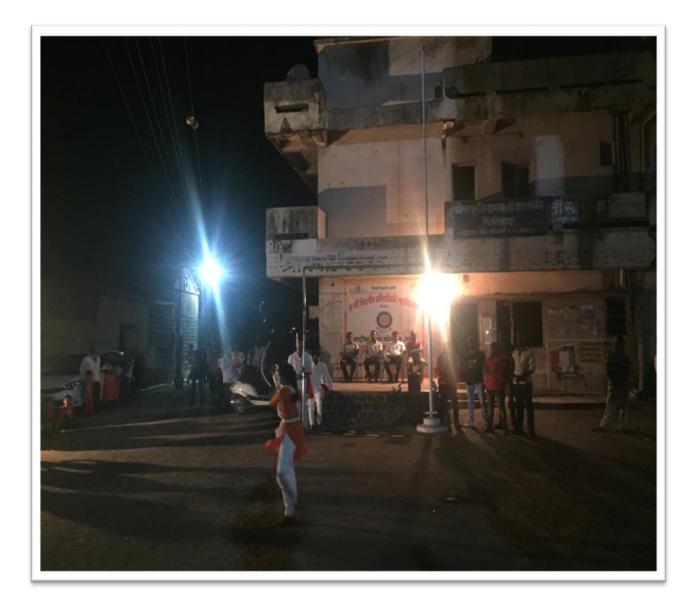

Name of Activity: Demonstration of `Shivkalin mardani khel' by Cultural group, Bharati Vidyapeeth College of Engineering Kolhapur

### COLLEGE OF ENGINEERING, KOLHAPUR

- Organizing Department: NSS unit National Service Scheme (NSS) Unit BVCOEK & cultural team of BVCOEK
- Name of Activity : Demonstration of `Shivkalin mardani khel' by Cultural group. Bharati Vidyapeeth college of Engineering Kolhapur
- Date of Activity : 7<sup>th</sup> Feb 2020
- No. of Participants : 50
- **Details of Activity** : Mardani khel is an armed <u>Indian martial art from Maharashtra</u>. It is particularly known for its use of the uniquely Indian <u>patta (sword)</u> and *vita* (corded lance). The early history of Shivkalin mardani khel as a distinct system is difficult to trace prior to the 1600s, but it is said to owe its development to the particular geographic conditions of <u>Maharashtra</u>. Cultural group and NSS unit of BVCOEK taken a initiative to demonstrate these and performed `Shivkalin Mardani Khel' in front of villagers of Mouje Sangaon. This is an ancient practice to fight against enemy, which is practiced by group of students. This will let the younger generation to know about our tradition.